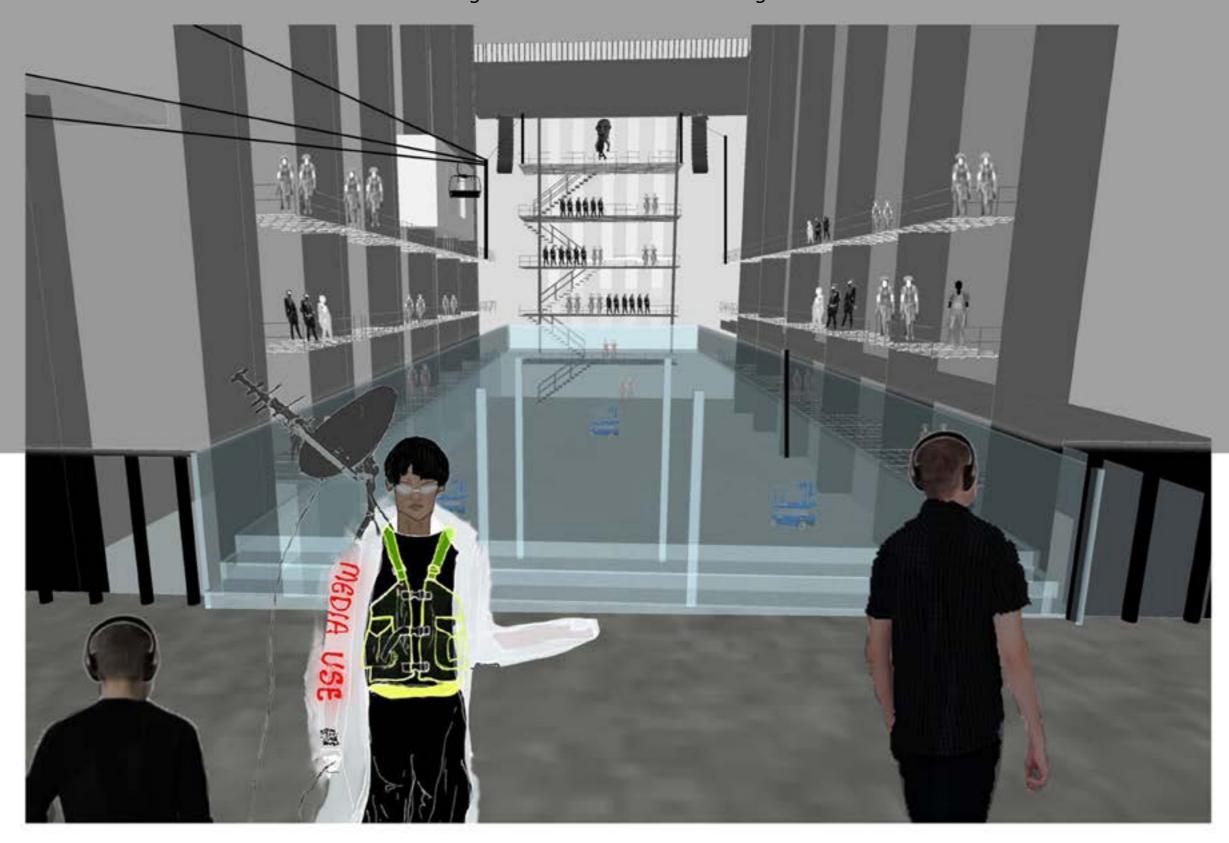

The audience enters the Turbine Hall at Tate Modern, London.

Performers are queueing at both sides of the slope. Propaganda visuals are projected on the side walls

Journalist is handing out headphones and mobile devices to the audience.

(See the video at: 0:00-0:29)

The audience are being guided to the audience area, where they can stand on the glass platform, or turn right to have a seat on the bridge.