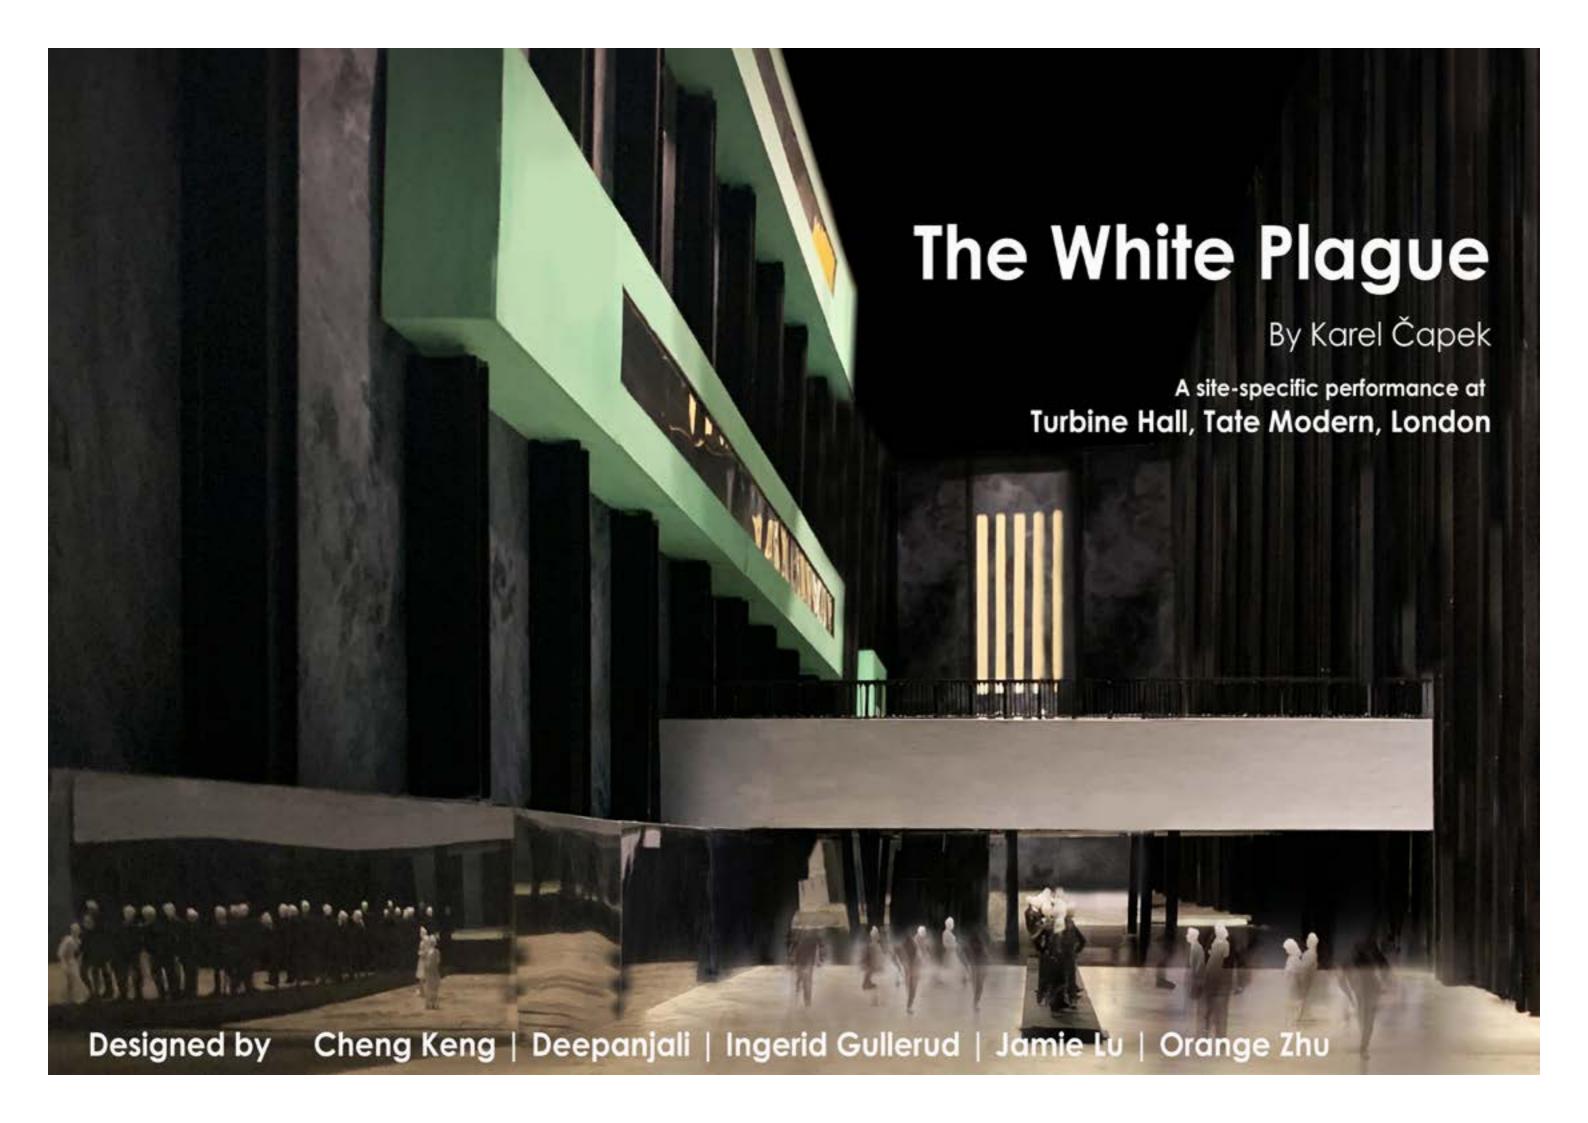

The audience enters the Turbine Hall at Tate Modern, London.

Performers are queueing at both sides of the slope. Propaganda visuals are projected on the side walls

Journalist is handing out headphones and mobile devices to the audience.

(See the video at: 0:00-0:29)

The audience are being guided to the audience area, where they can stand on the glass platform, or turn right to have a seat on the bridge.