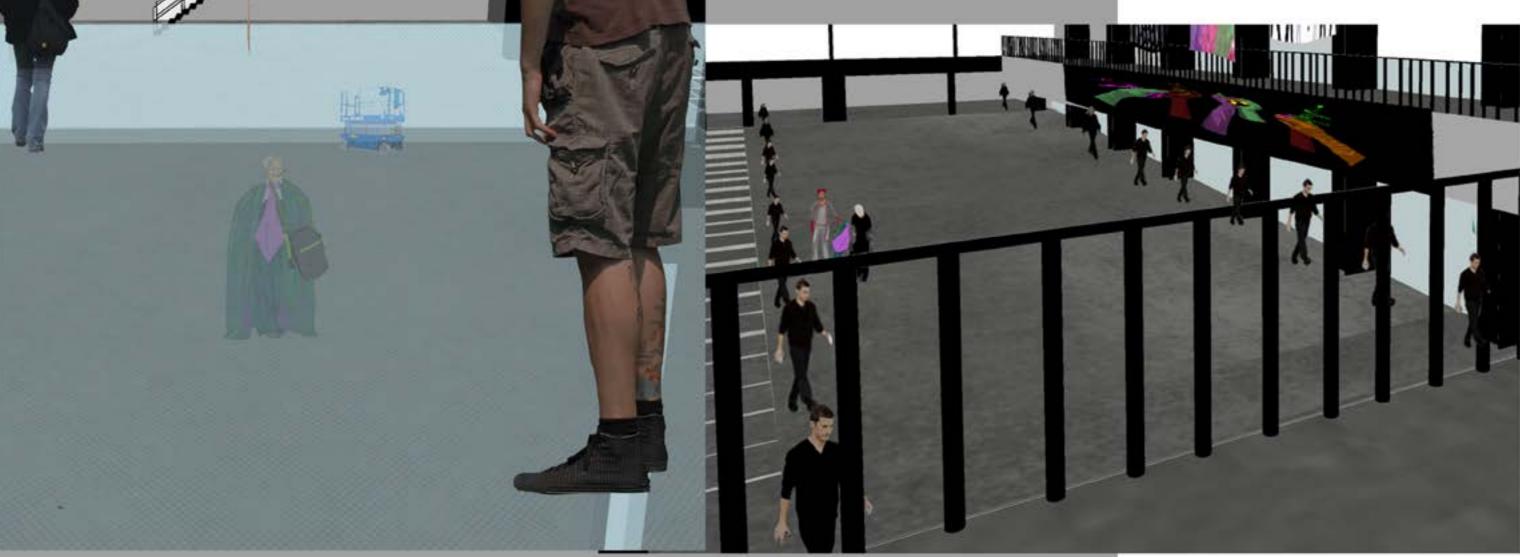

## Marshal arrives at Lilienthal hospital by the ski lift. (See the video at: 0:54-1:15)

Sigelius orders Galen to leave and Galen takes off his Lilienthal costume.

The father and the mother are queueing outside Galen's clinic.

## **Krug Corporation**

Marshal and Baron are shaking hands while Galen is approaching Marshal's office.

(Video Cue 7.1)

Baron leaves Marshal's office and goes underneath the bridge, reappearing at the slope side of the hall to pass his costume over to Jr Krug.