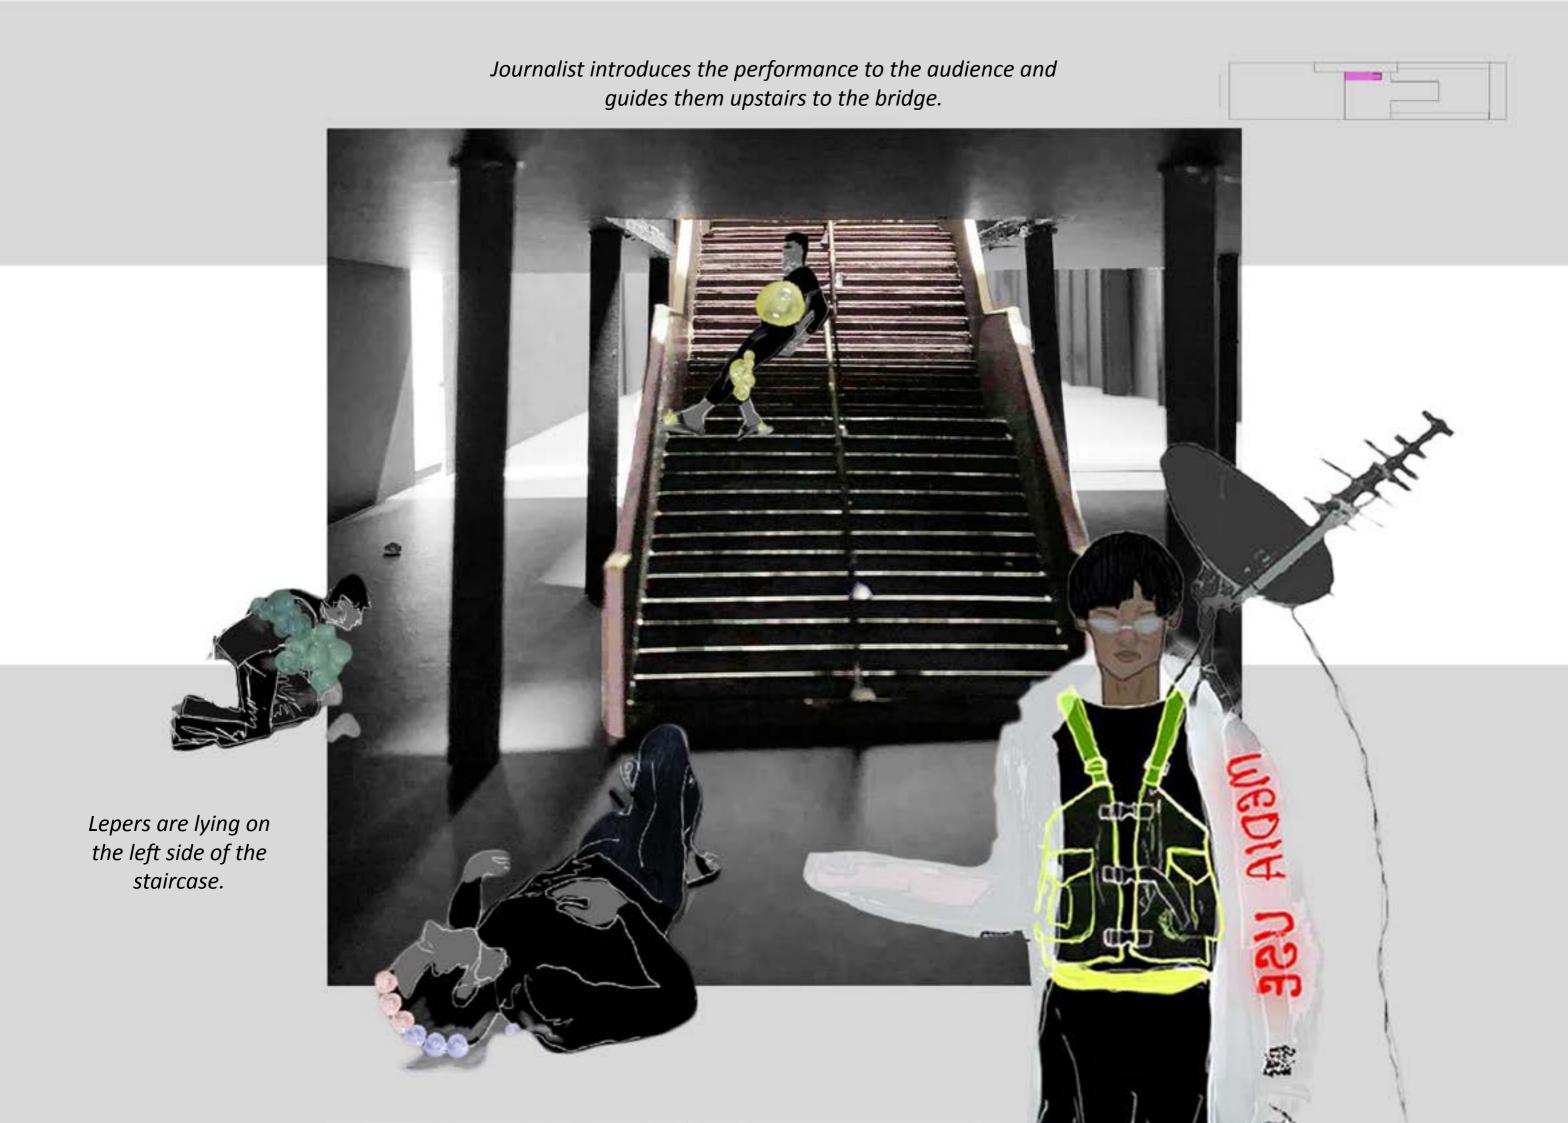

(See the video at: 0:00-0:29)

The audience are being guided to the audience area, where they can stand on the glass platform, or turn right to have a seat on the bridge.