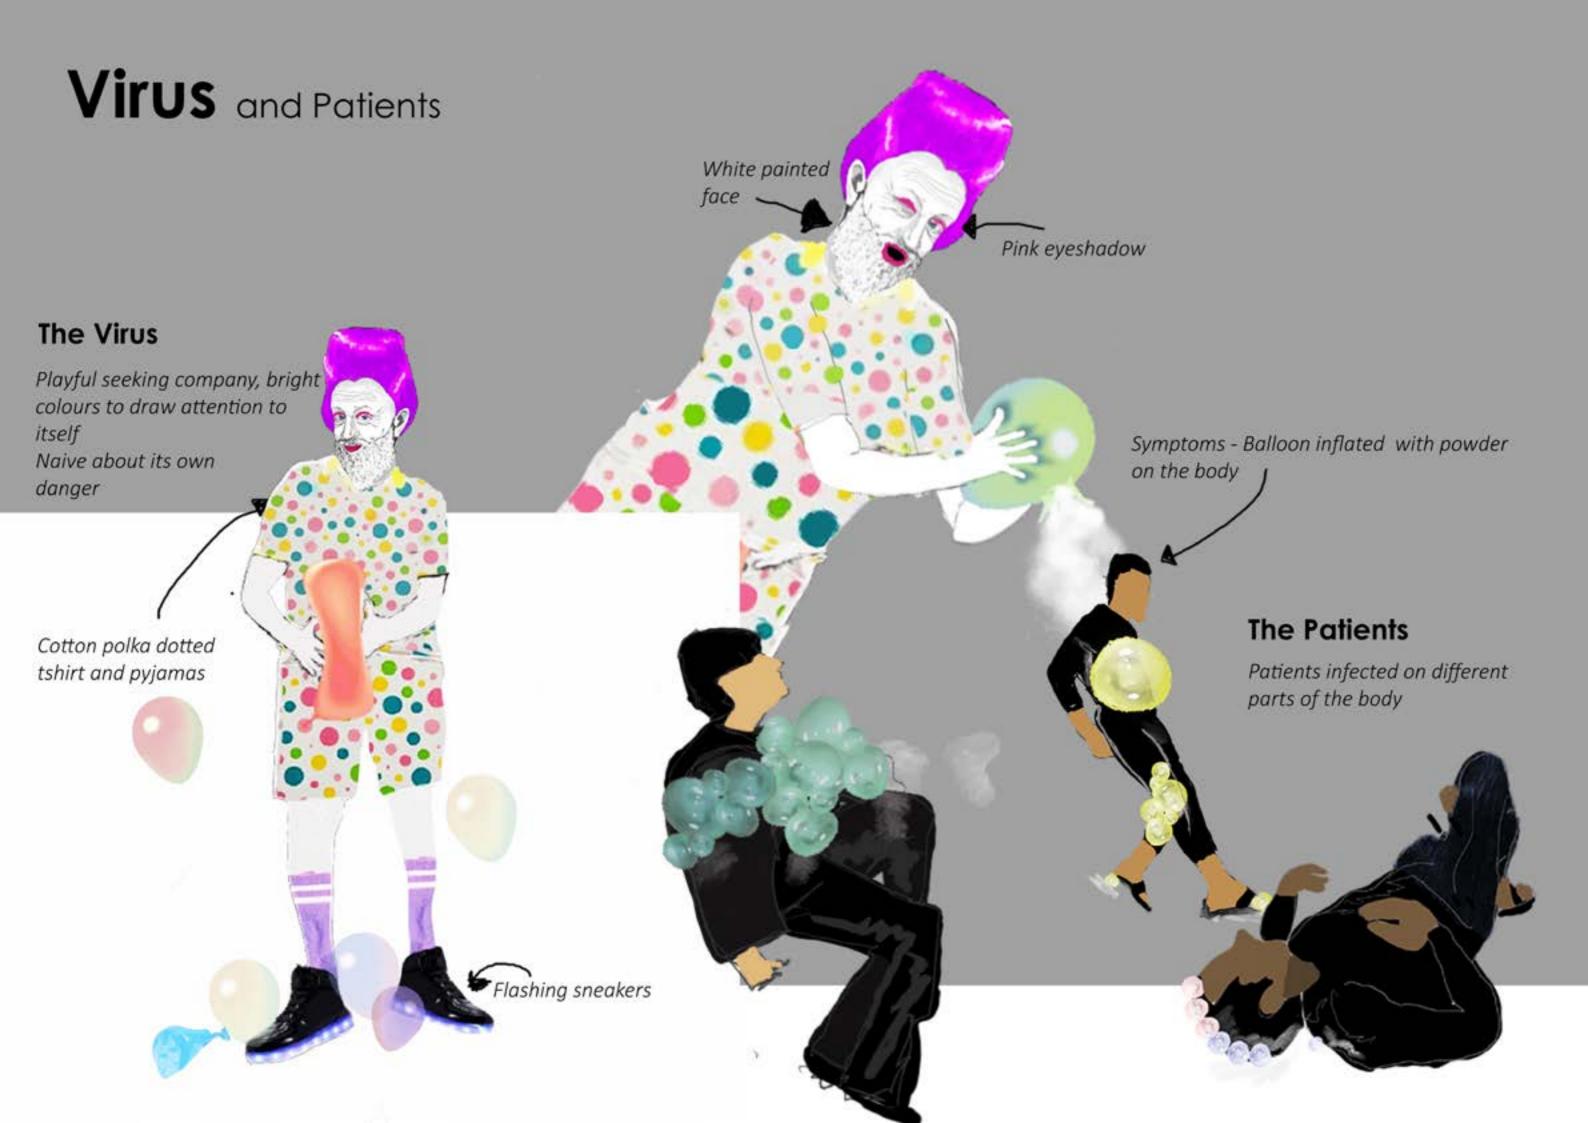

## Family and Krug Corporation workers

Father 2

After the signal sound, people queueing at the entrance side start to move towards the working space.

People are taking the lift up to visit their family member working at Krug's factory. one of them being livestreamed on audience devices.

## Marshal arrives at Lilienthal hospital by the ski lift. (See the video at: 0:54-1:15)

Sigelius orders Galen to leave and Galen takes off his Lilienthal costume.

The father and the mother are queueing outside Galen's clinic.