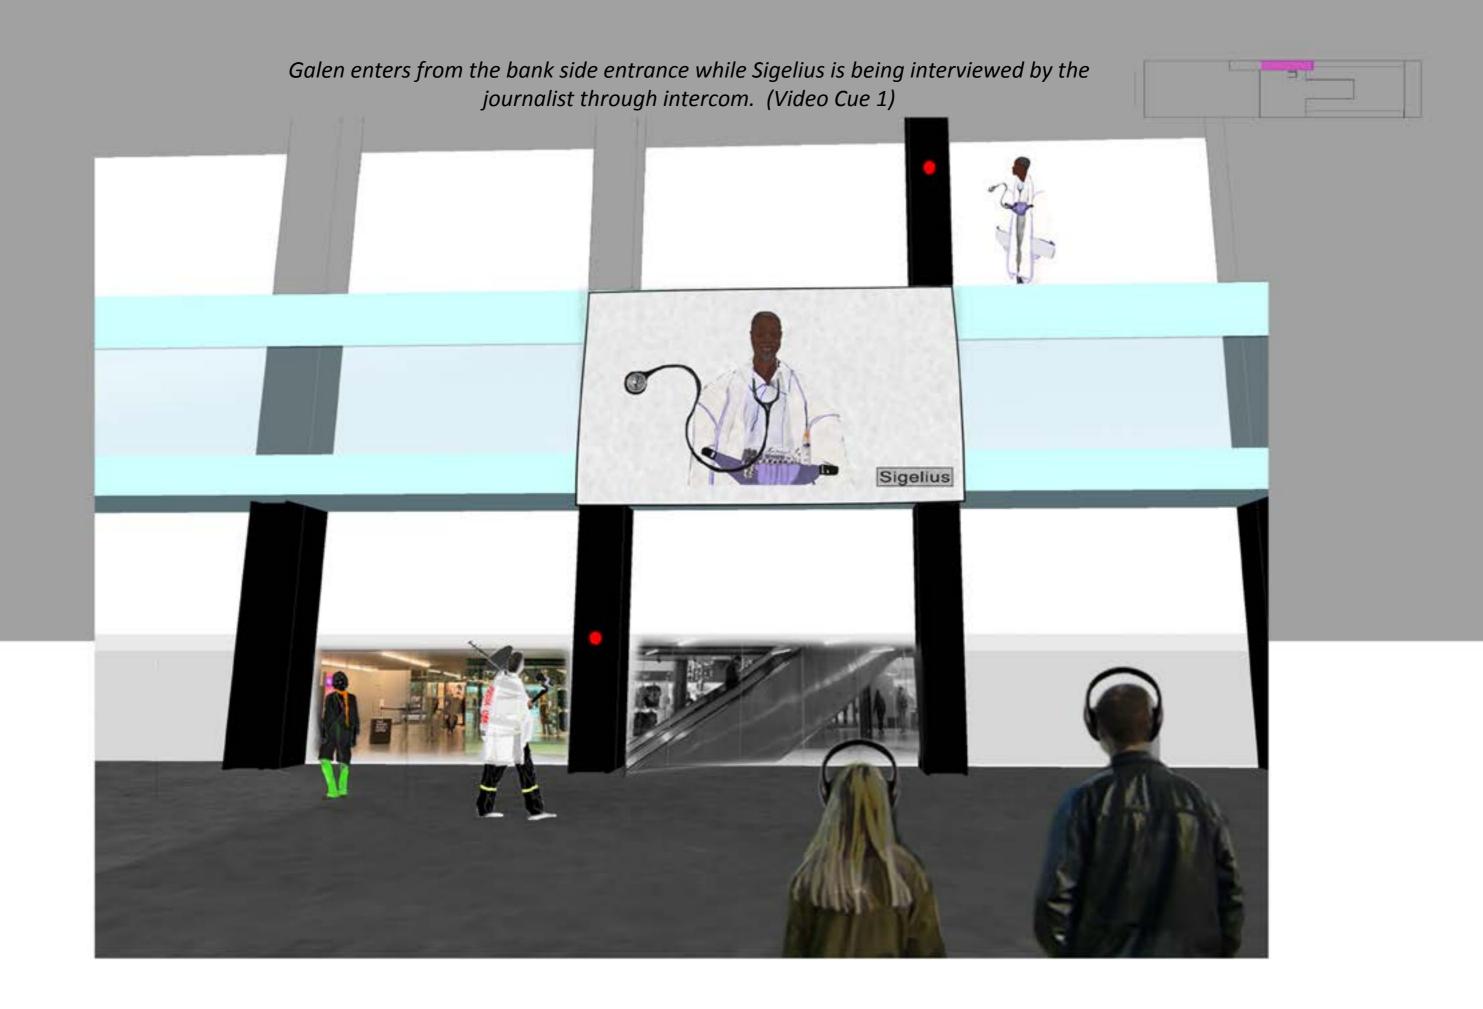

## Marshal arrives at Lilienthal hospital by the ski lift. (See the video at: 0:54-1:15)

Sigelius orders Galen to leave and Galen takes off his Lilienthal costume.

The father and the mother are queueing outside Galen's clinic.

## **Krug Corporation**

Marshal and Baron are shaking hands while Galen is approaching Marshal's office.

(Video Cue 7.1)

Baron leaves Marshal's office and goes underneath the bridge, reappearing at the slope side of the hall to pass his costume over to Jr Krug.