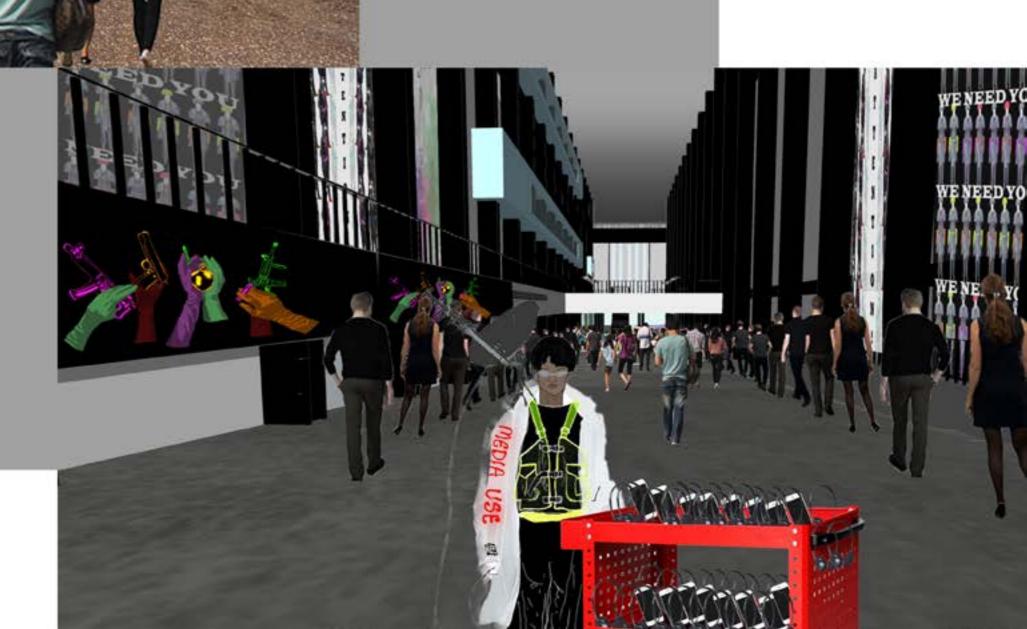

The audience enters the Turbine Hall at Tate Modern, London.

Performers are queueing at both sides of the slope. Propaganda visuals are projected on the side walls

Journalist is handing out headphones and mobile devices to the audience.

## Family and Krug Corporation workers

Father 2

After the signal sound, people queueing at the entrance side start to move towards the working space.

People are taking the lift up to visit their family member working at Krug's factory. one of them being livestreamed on audience devices.