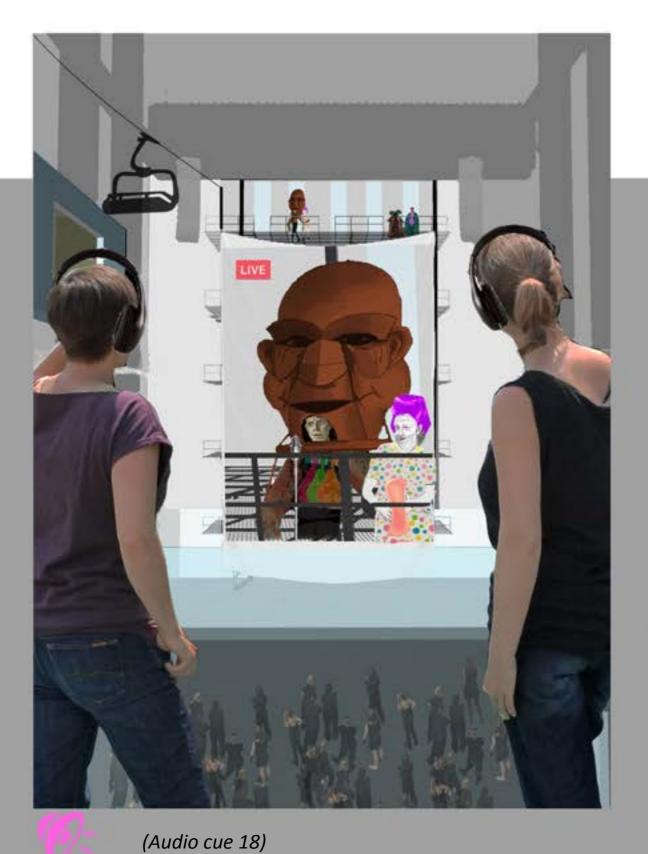

"five minutes ago Baron Krug shot himself." (Video Cue 7.2)

A huge sheet of fabric drops down. Marshal's speech is being projected on it. The virus pops the balloon to infect Marshal with the virus.

Marshal is talking to Annette and Jr Krug. The projection is being cut and the conversation is livestreamed on audience's device.

(Audio Cue 20)

(See the video at: 1:33-2:35)

The signal comes back. The camera is facing the audience. Galen is killed by the crowd and the cure is smashed.

The projection screen falls down when the cure is smashed. The Performers start to take off their costumes.