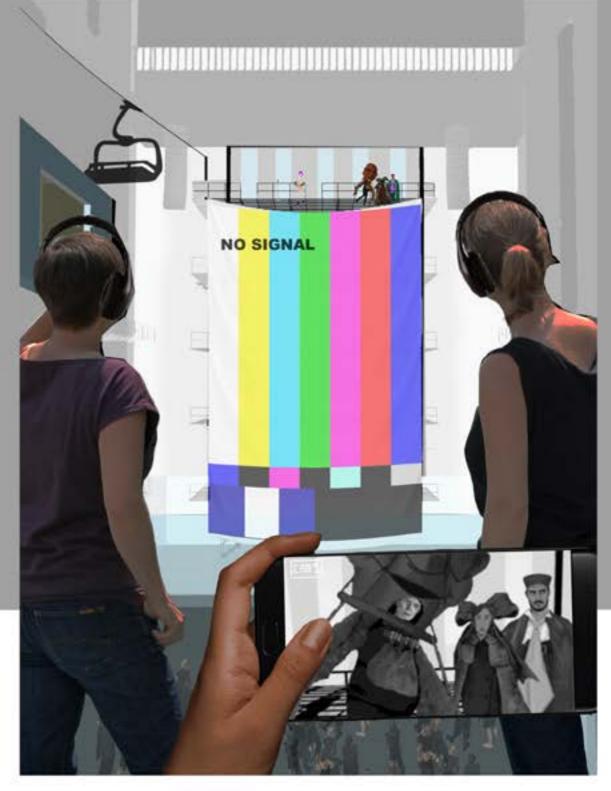

(Audio Cue 20)

(See the video at: 1:33-2:35)

The signal comes back. The camera is facing the audience. Galen is killed by the crowd and the cure is smashed.

The projection screen falls down when the cure is smashed. The Performers start to take off their costumes.