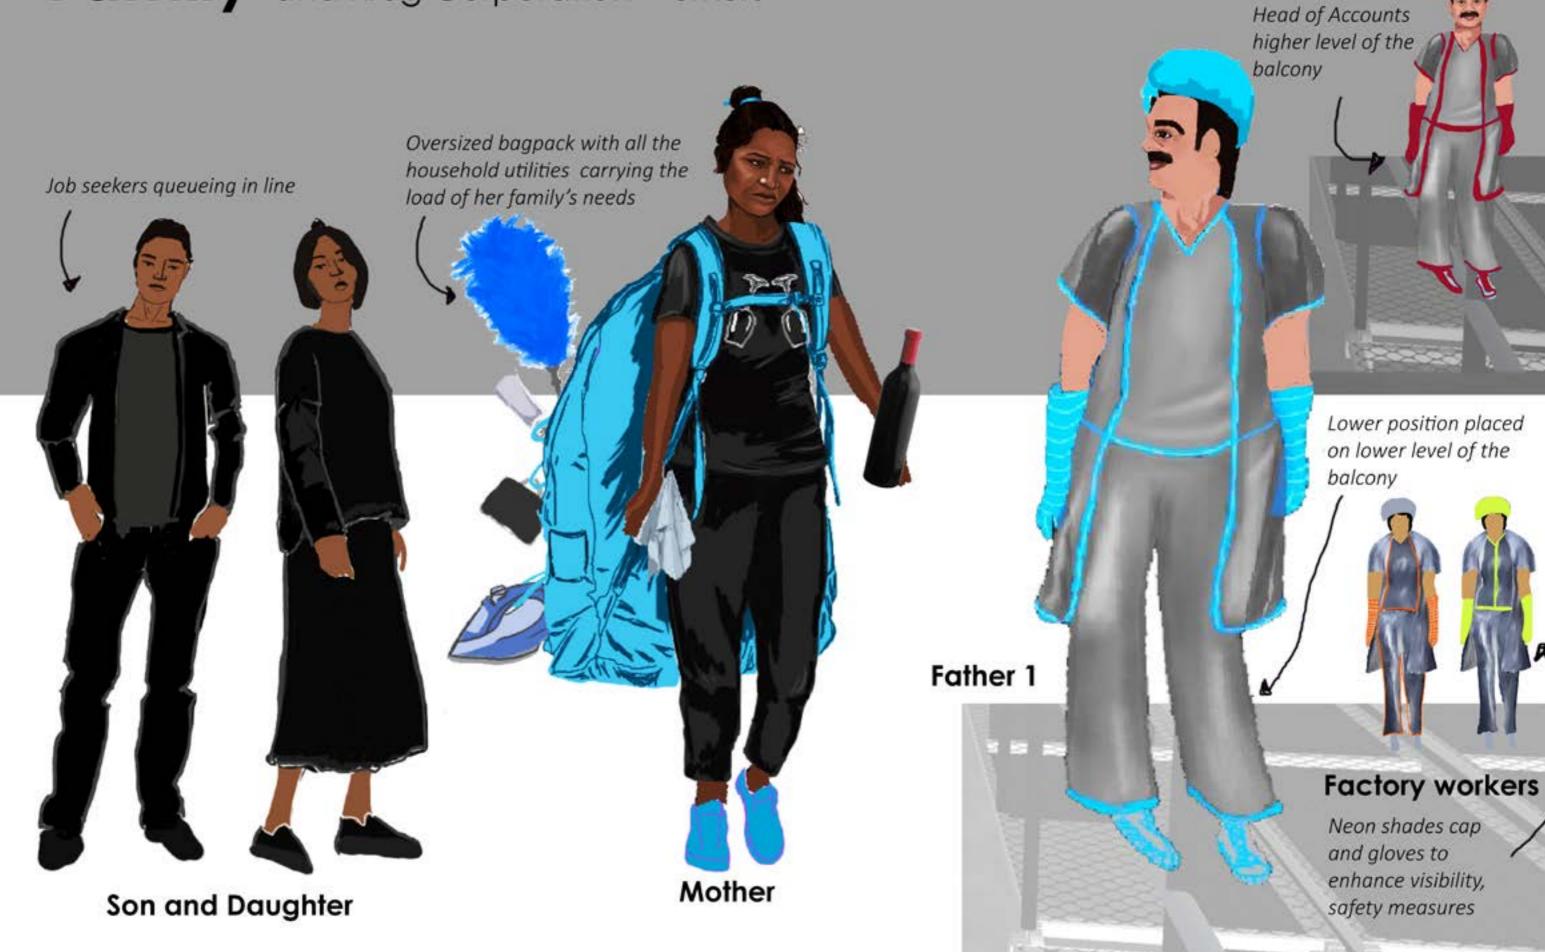

## Family and Krug Corporation workers

Father 2

After the signal sound, people queueing at the entrance side start to move towards the working space.

People are taking the lift up to visit their family member working at Krug's factory. one of them being livestreamed on audience devices.