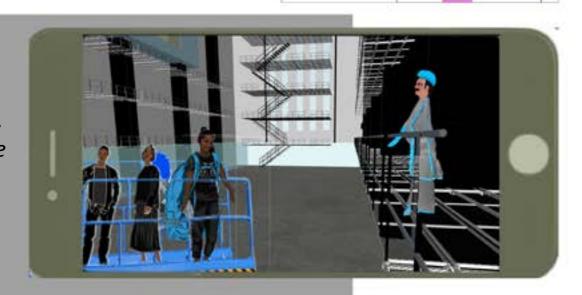

## Family and Krug Corporation workers

Father 2

After the signal sound, people queueing at the entrance side start to move towards the working space.

People are taking the lift up to visit their family member working at Krug's factory. one of them being livestreamed on audience devices.