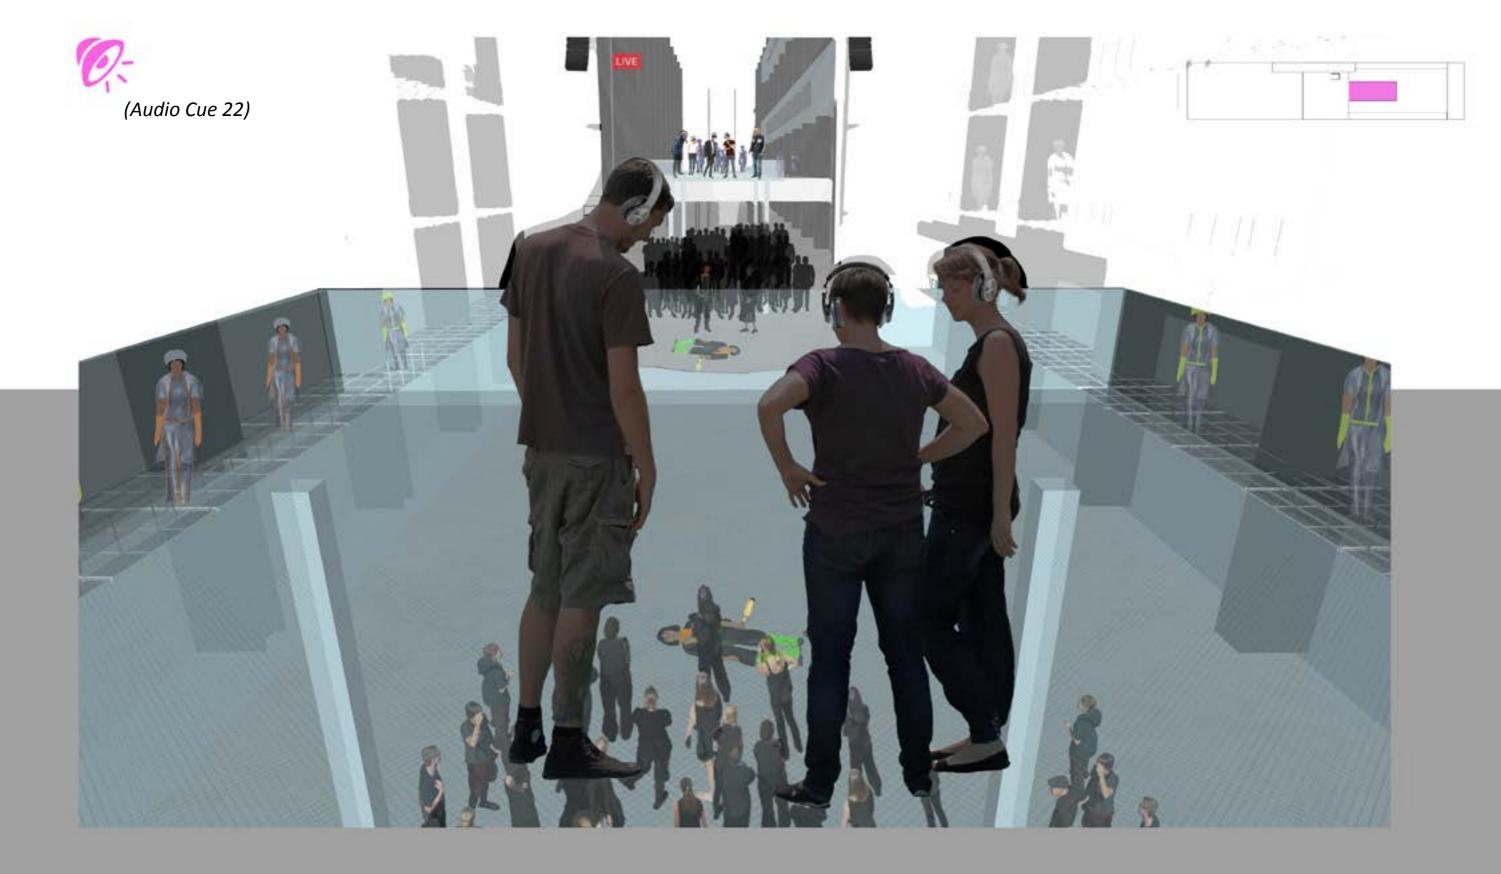

(Audio Cue 20)

(See the video at: 1:33-2:35)

The signal comes back. The camera is facing the audience. Galen is killed by the crowd and the cure is smashed.

The projection screen falls down when the cure is smashed. The Performers start to take off their costumes.