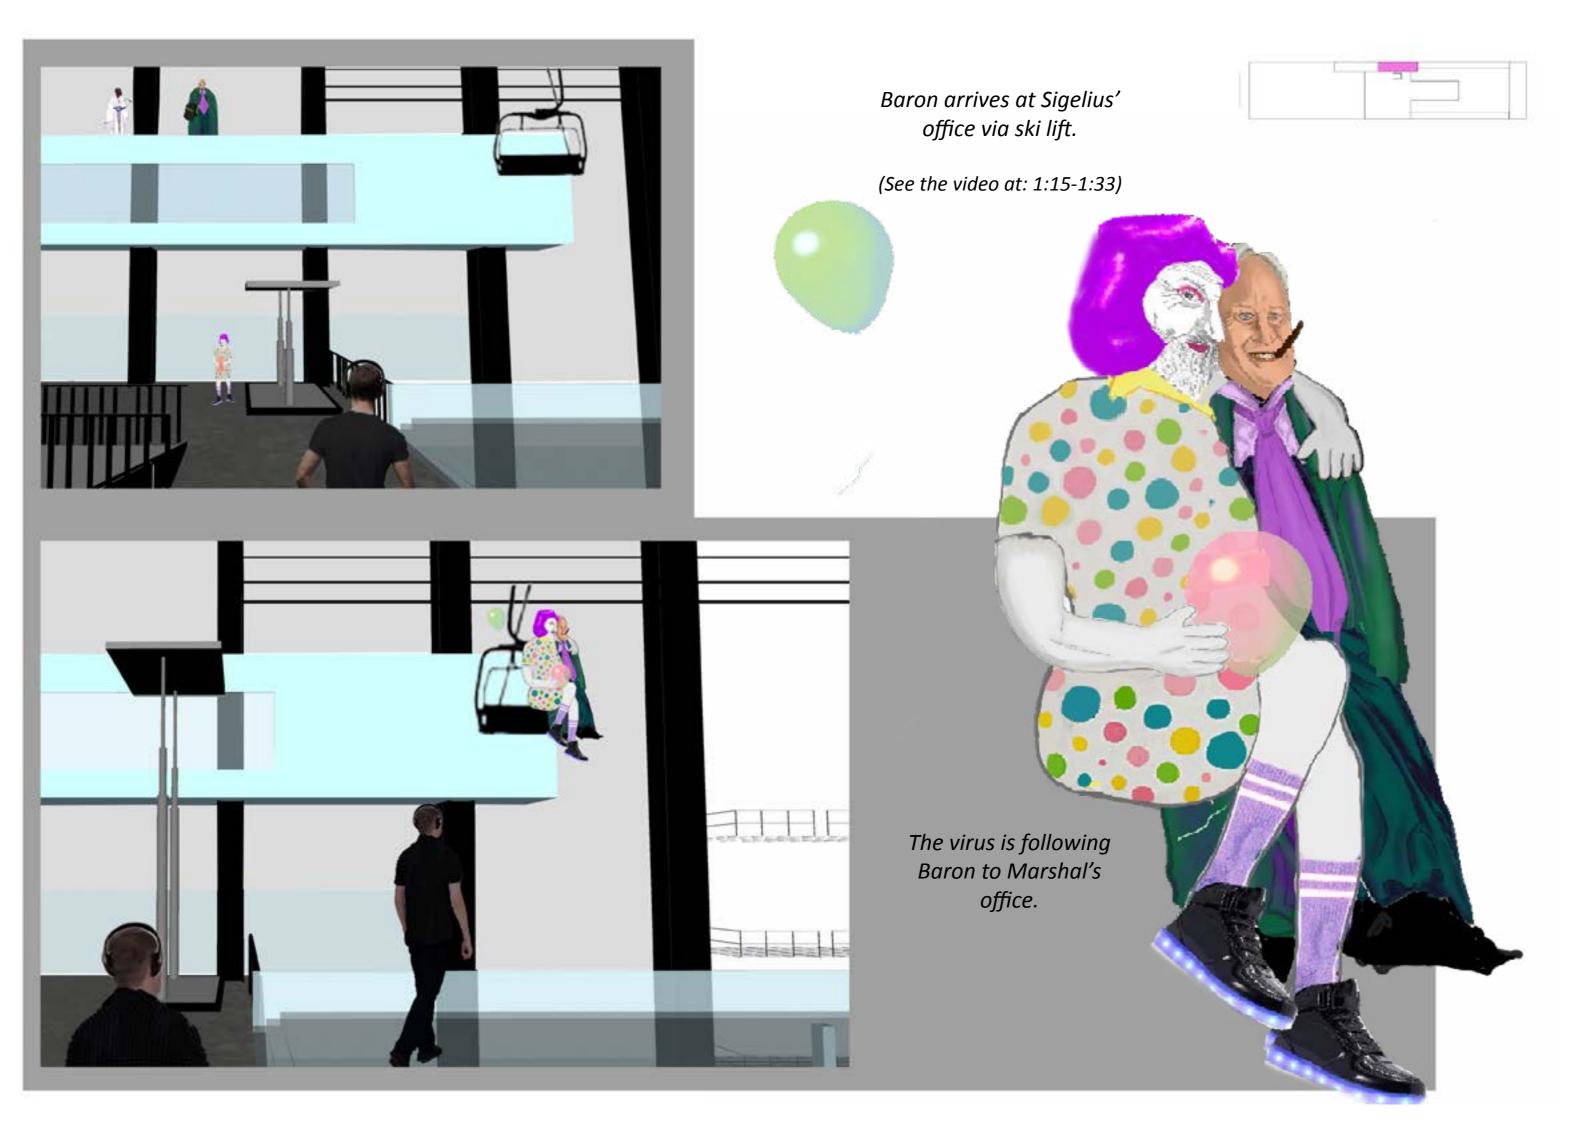

## **Krug Corporation**

Marshal and Baron are shaking hands while Galen is approaching Marshal's office.

(Video Cue 7.1)

Baron leaves Marshal's office and goes underneath the bridge, reappearing at the slope side of the hall to pass his costume over to Jr Krug.

"five minutes ago Baron Krug shot himself." (Video Cue 7.2)

A huge sheet of fabric drops down. Marshal's speech is being projected on it. The virus pops the balloon to infect Marshal with the virus.

Marshal is talking to Annette and Jr Krug. The projection is being cut and the conversation is livestreamed on audience's device.