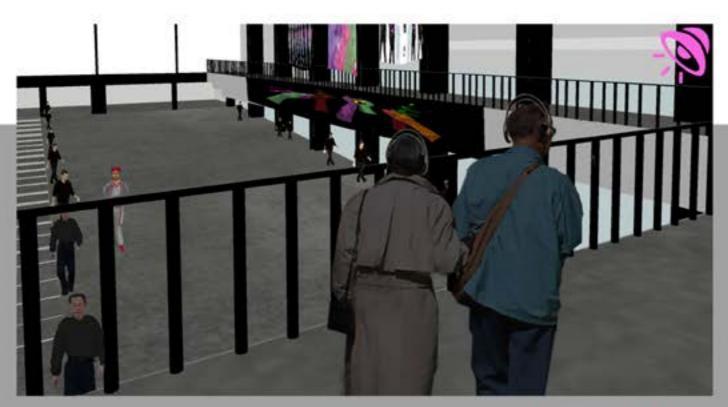

(See the video at: 0:00-0:29)

The audience are being guided to the audience area, where they can stand on the glass platform, or turn right to have a seat on the bridge.