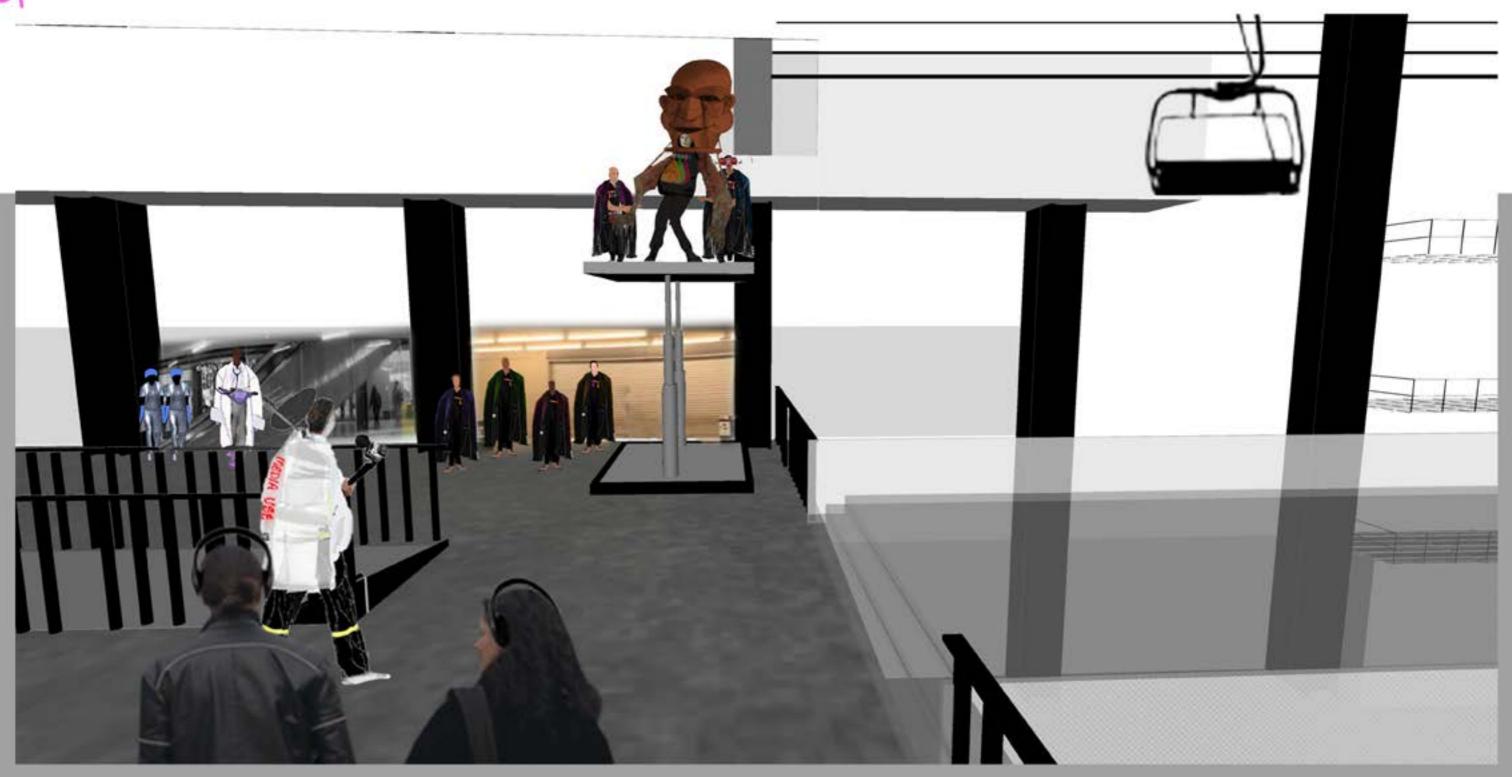

## Marshal arrives at Lilienthal hospital by the ski lift. (See the video at: 0:54-1:15)

Sigelius orders Galen to leave and Galen takes off his Lilienthal costume.

The father and the mother are queueing outside Galen's clinic.

## **Krug Corporation**

Marshal and Baron are shaking hands while Galen is approaching Marshal's office.

(Video Cue 7.1)

Baron leaves Marshal's office and goes underneath the bridge, reappearing at the slope side of the hall to pass his costume over to Jr Krug.

"five minutes ago Baron Krug shot himself." (Video Cue 7.2)

A huge sheet of fabric drops down. Marshal's speech is being projected on it. The virus pops the balloon to infect Marshal with the virus.

Marshal is talking to Annette and Jr Krug. The projection is being cut and the conversation is livestreamed on audience's device.