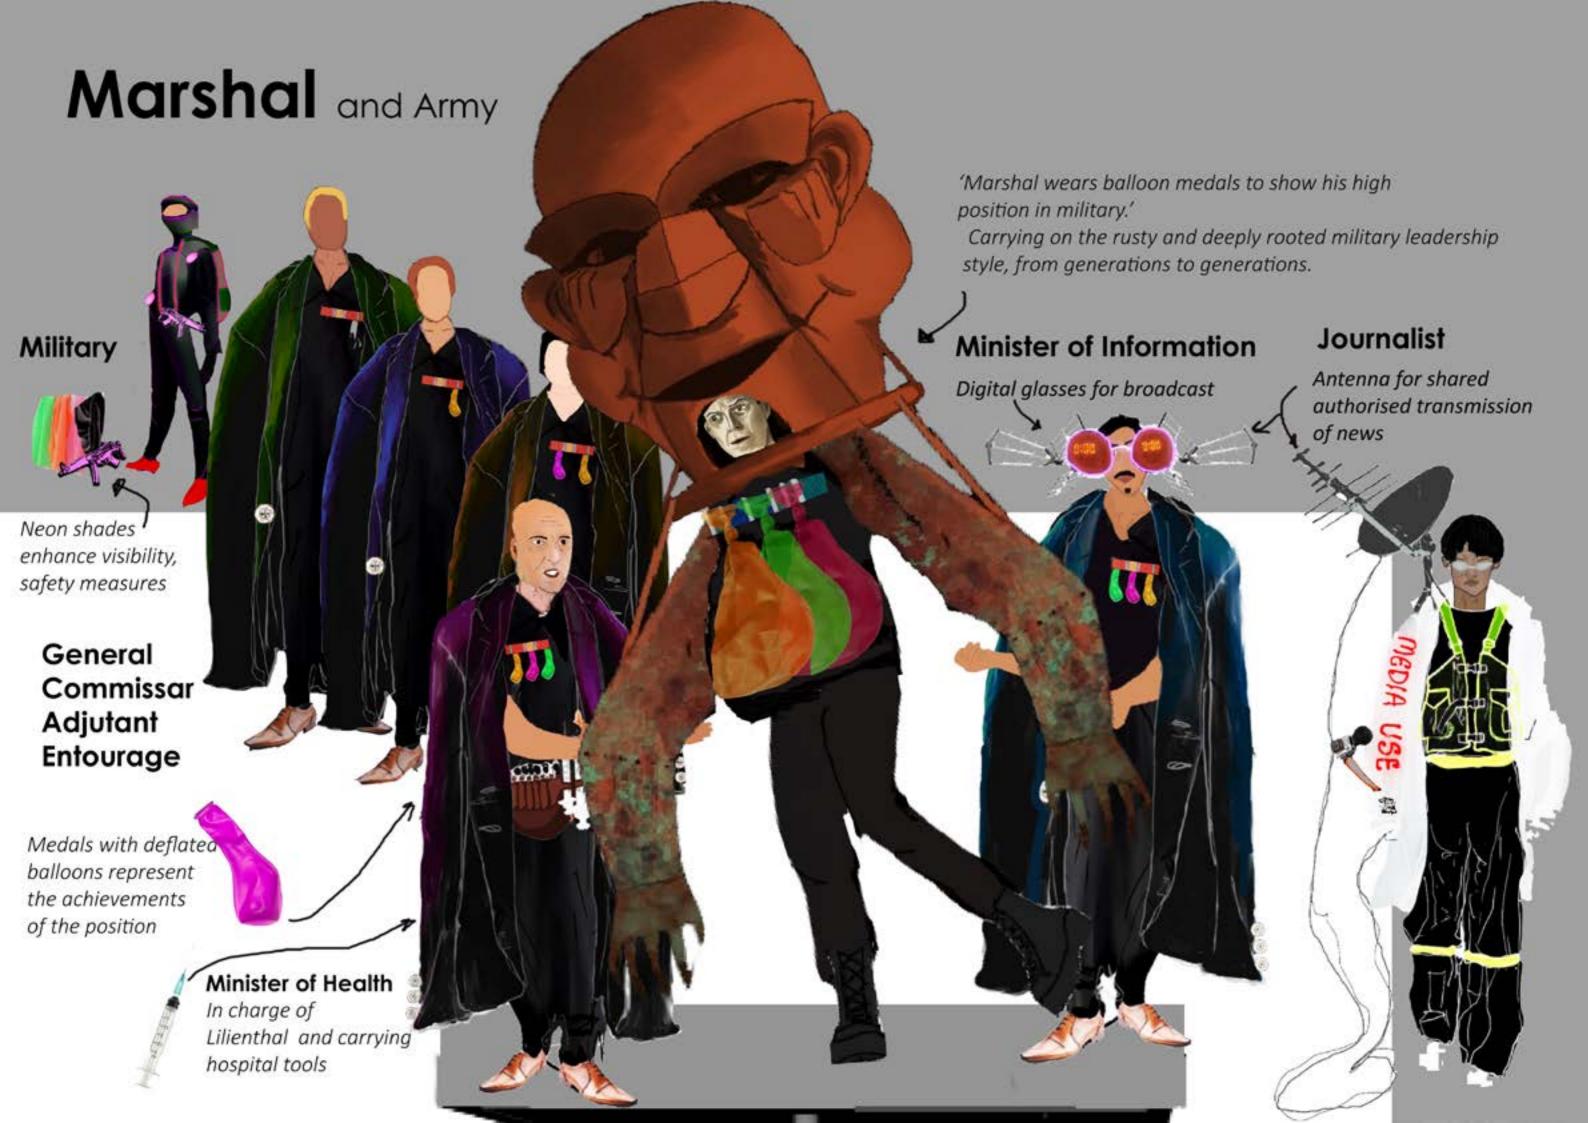

## **Krug Corporation**

Marshal and Baron are shaking hands while Galen is approaching Marshal's office.

(Video Cue 7.1)

Baron leaves Marshal's office and goes underneath the bridge, reappearing at the slope side of the hall to pass his costume over to Jr Krug.

"five minutes ago Baron Krug shot himself." (Video Cue 7.2)

A huge sheet of fabric drops down. Marshal's speech is being projected on it. The virus pops the balloon to infect Marshal with the virus.

Marshal is talking to Annette and Jr Krug. The projection is being cut and the conversation is livestreamed on audience's device.