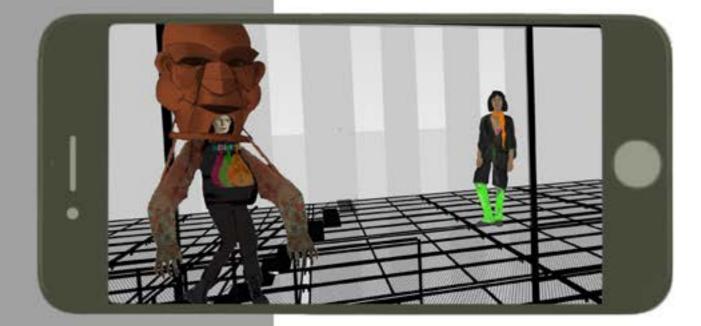

## Family and Krug Corporation workers

Father 2

After the signal sound, people queueing at the entrance side start to move towards the working space.

People are taking the lift up to visit their family member working at Krug's factory. one of them being livestreamed on audience devices.

(Video Cue 2)