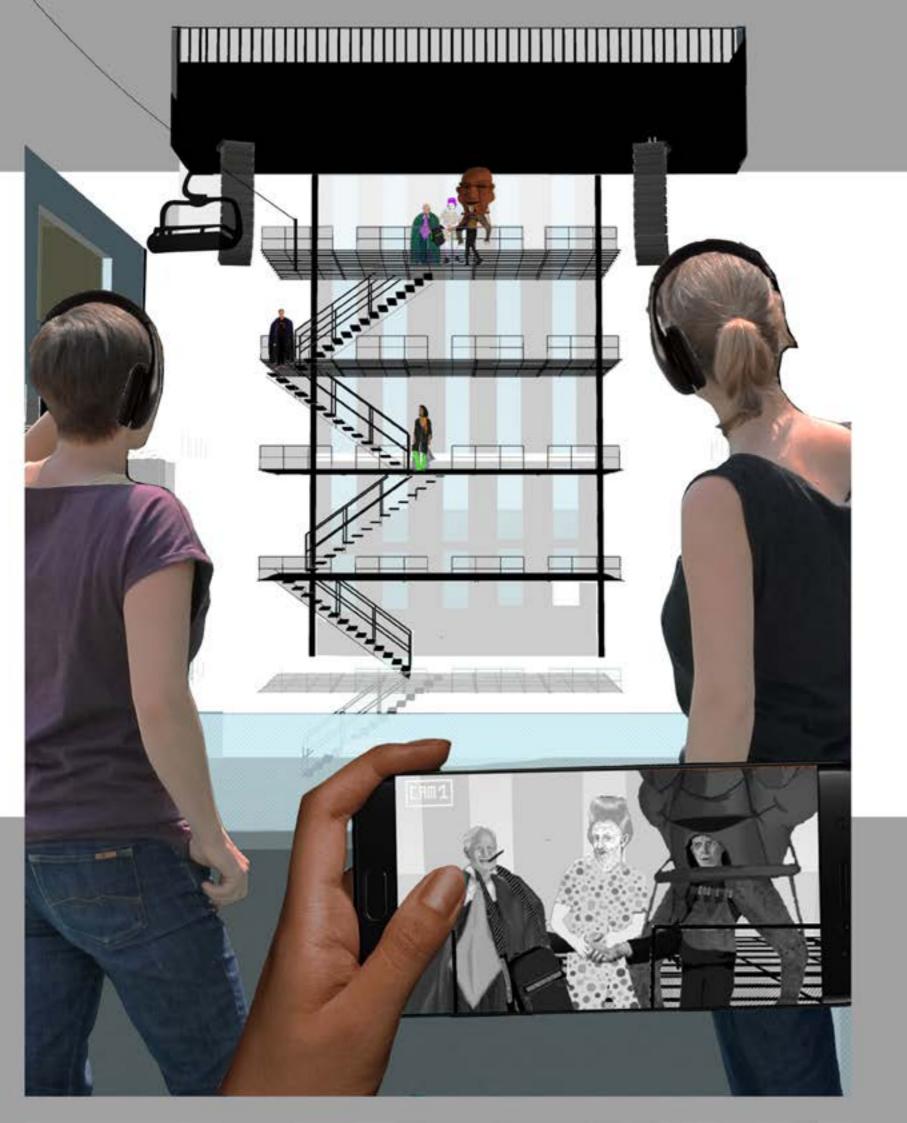

The audience enters the Turbine Hall at Tate Modern, London.

Performers are queueing at both sides of the slope. Propaganda visuals are projected on the side walls

Journalist is handing out headphones and mobile devices to the audience.

(See the video at: 0:00-0:29)

The audience are being guided to the audience area, where they can stand on the glass platform, or turn right to have a seat on the bridge.