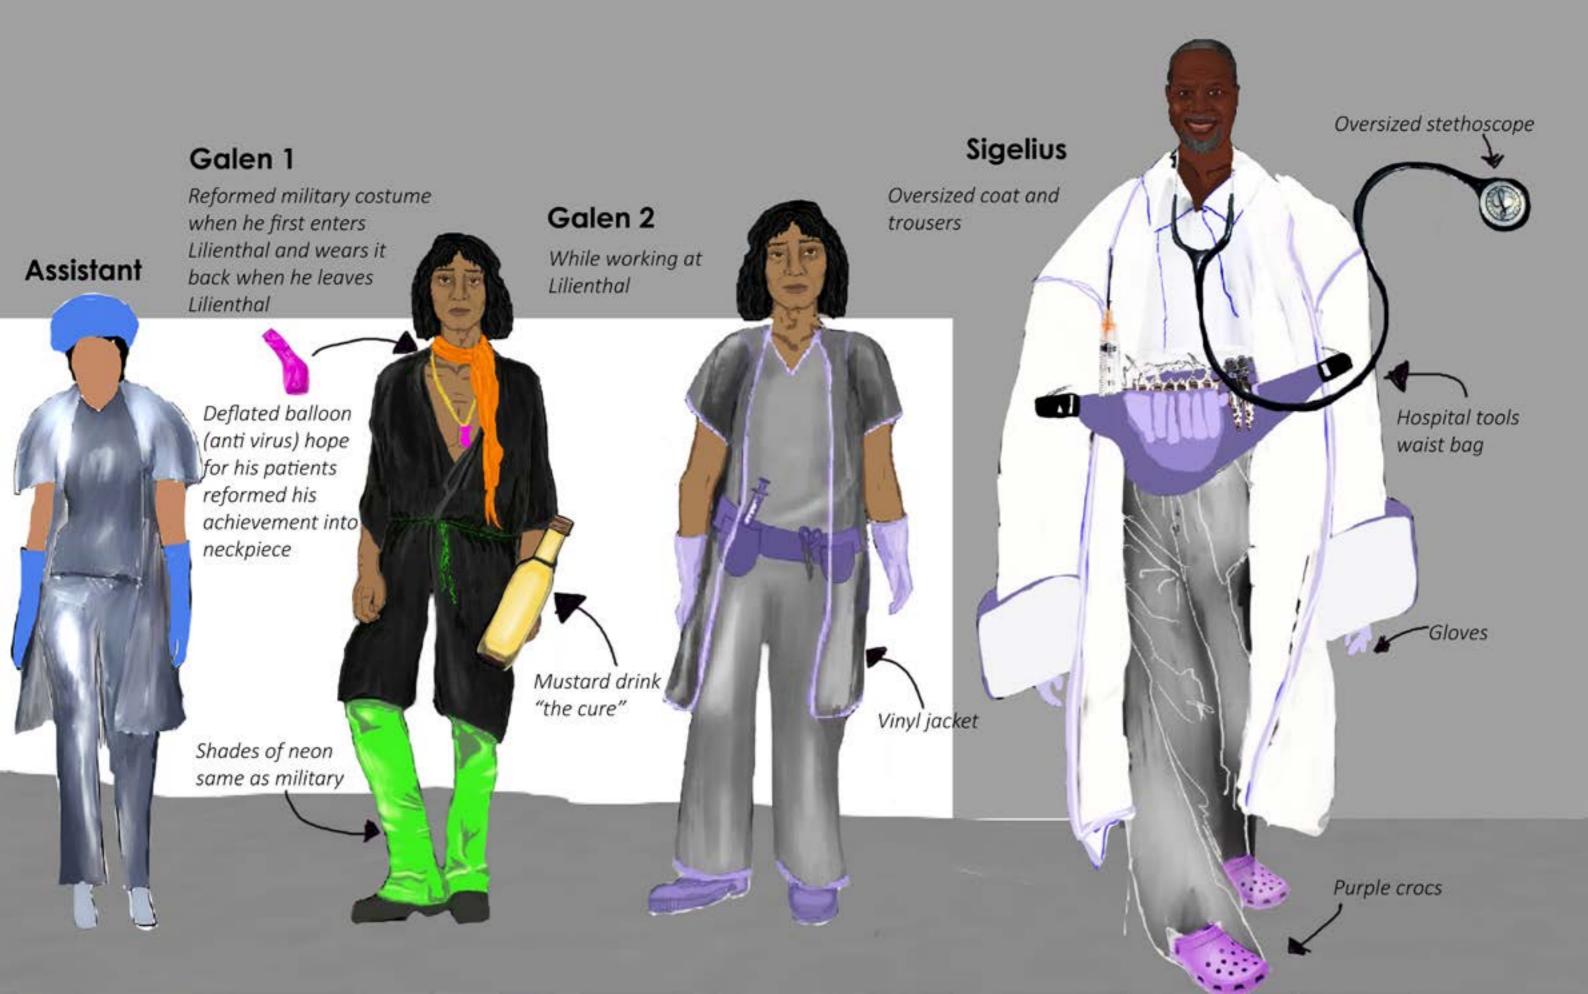

## Marshal arrives at Lilienthal hospital by the ski lift. (See the video at: 0:54-1:15)

Sigelius orders Galen to leave and Galen takes off his Lilienthal costume.

The father and the mother are queueing outside Galen's clinic.

## **Krug Corporation**

Marshal and Baron are shaking hands while Galen is approaching Marshal's office.

(Video Cue 7.1)

Baron leaves Marshal's office and goes underneath the bridge, reappearing at the slope side of the hall to pass his costume over to Jr Krug.