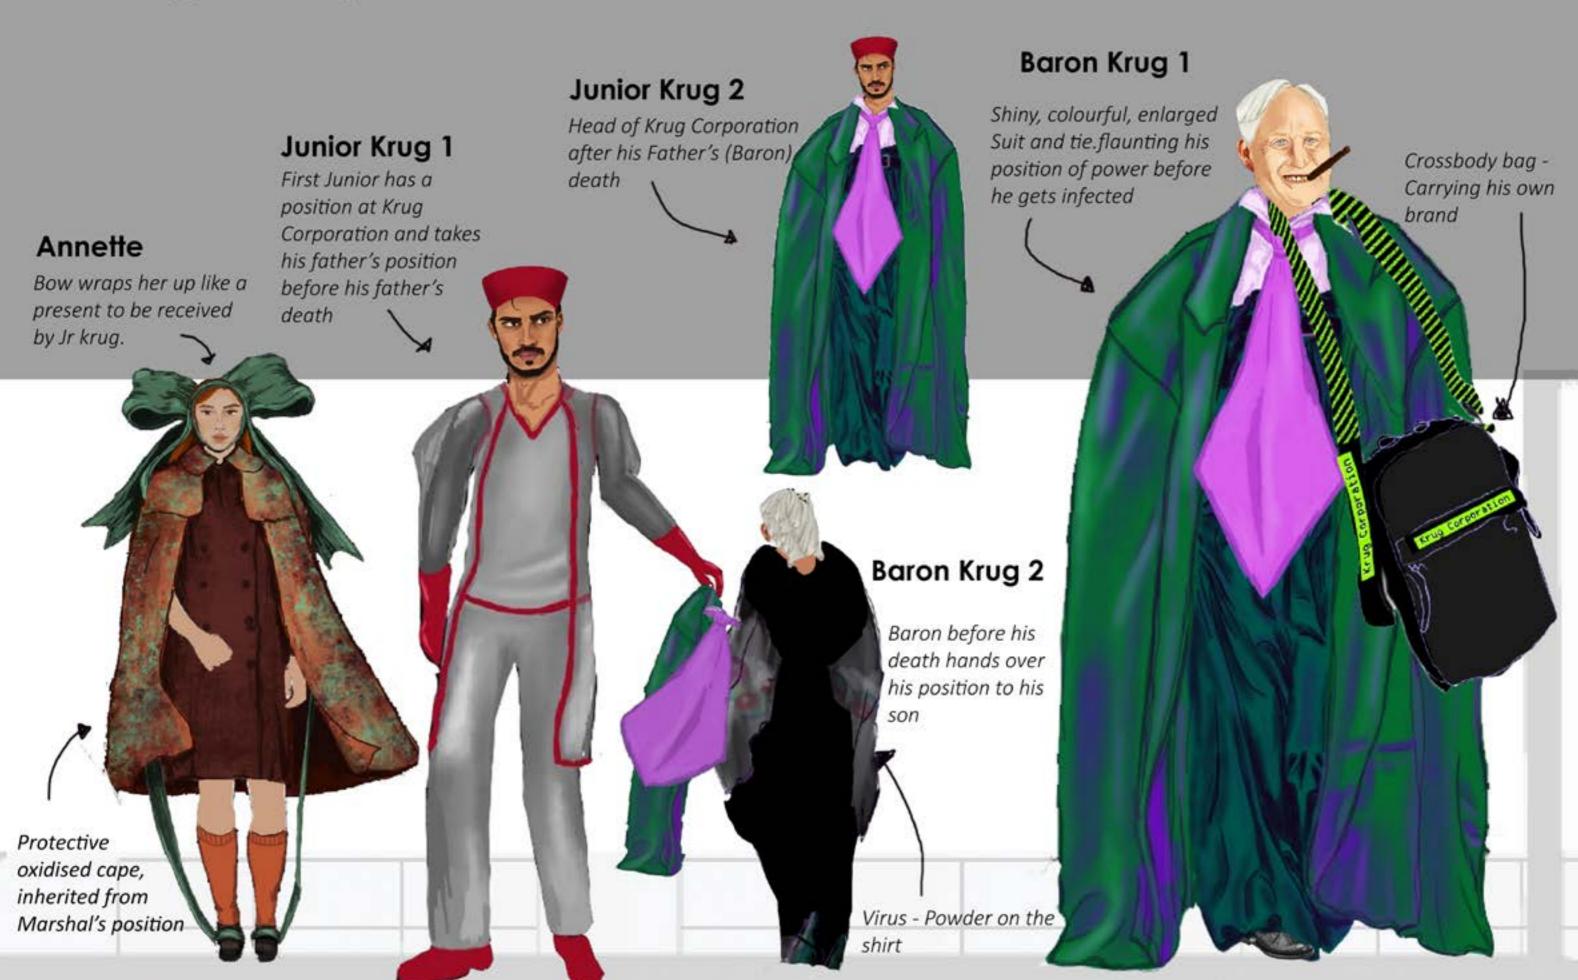

## **Krug Corporation**

Marshal and Baron are shaking hands while Galen is approaching Marshal's office.

(Video Cue 7.1)

Baron leaves Marshal's office and goes underneath the bridge, reappearing at the slope side of the hall to pass his costume over to Jr Krug.

"five minutes ago Baron Krug shot himself." (Video Cue 7.2)

A huge sheet of fabric drops down. Marshal's speech is being projected on it. The virus pops the balloon to infect Marshal with the virus.

Marshal is talking to Annette and Jr Krug. The projection is being cut and the conversation is livestreamed on audience's device.