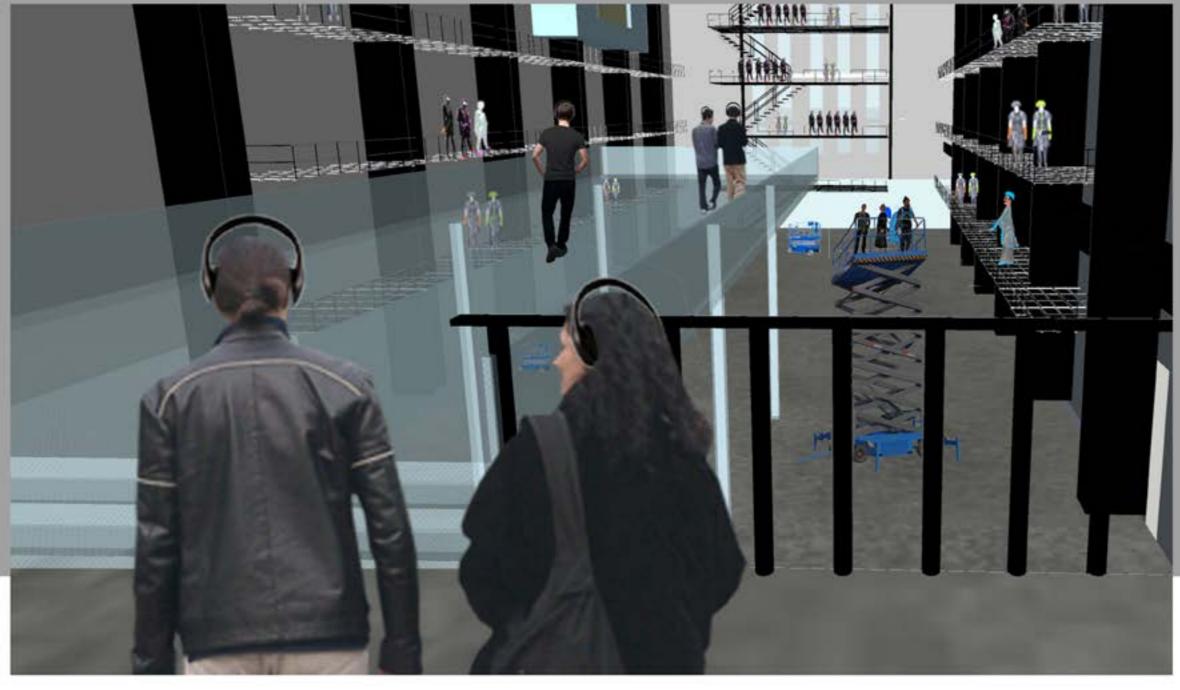

The audience enters the Turbine Hall at Tate Modern, London.

Performers are queueing at both sides of the slope. Propaganda visuals are projected on the side walls

Journalist is handing out headphones and mobile devices to the audience.

(See the video at: 0:00-0:29)

The audience are being guided to the audience area, where they can stand on the glass platform, or turn right to have a seat on the bridge.